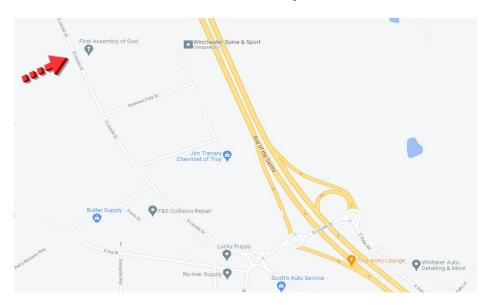

# Racing Derby will be hosted by the Troy Frist Assembly of God church, Located at 432 South Lincoln Dr., Troy MO 63379

Breakfast, Lunch, and snack concessions will be available. Donation's welcome

R/C cars, racing tracks, Lego's and more for the kids to play with. Friends, family and cheering squad's welcome.