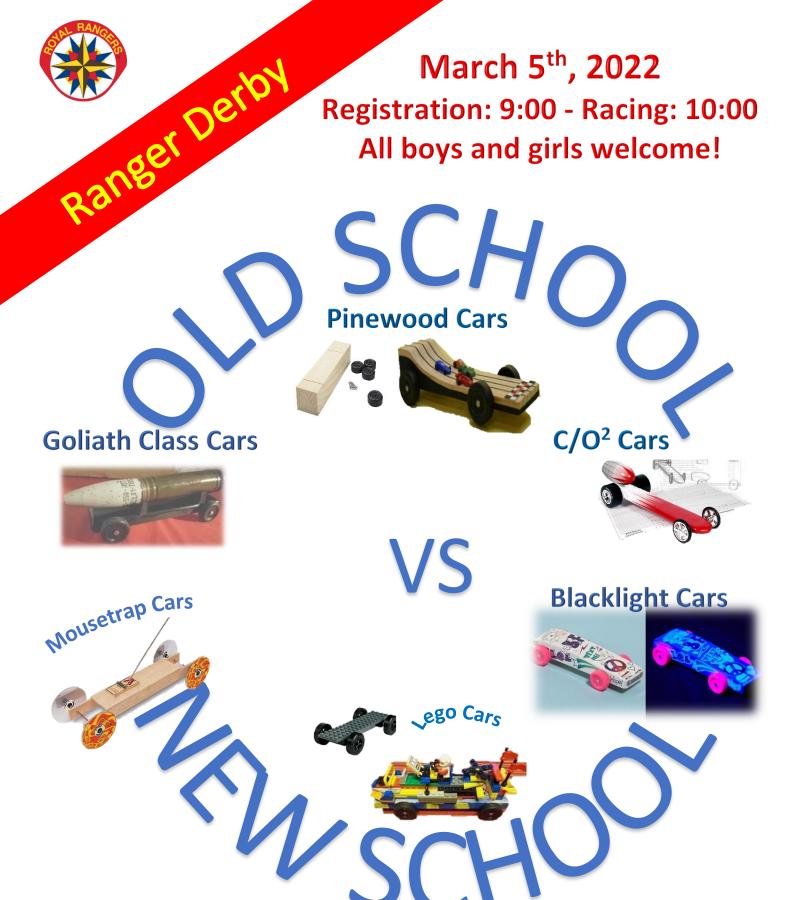

### Open

(All ages including adults)

Pinewood Cars: κ-2, 3-5, 6-8, 9-12, Open

Lego Cars: к-2, 3-5

C/O <sup>2</sup> Cars: Open class for 6<sup>th</sup> graders and older

Blacklight Cars: open

Goliath Class: Open

Mousetrap Cars: Open

#### Pinewood:

Cars must weigh no more than 5 ½ OZ.

Dimensions must be as follows: Width shall not exceed 2 3/4 Inches, Length shall not exceed 7 Inches.

Restrictions: No wheel bearings, washers, or bushings. No lubricating oil. Axles may have powdered graphite or silicon. No springs, vehicle must be free wheeling with no starting devices

#### **Lego Cars:**

Cars must weigh no more than 10 OZ.

Dimensions must be as follows: Width shall not exceed 2 3/4 Inches, Length shall not exceed 7 Inches.

Restrictions: No wheel bearings, washers, or bushings. No lubricating oil. Axles may have powdered graphite or silicon. No springs, vehicle must be freewheeling with no starting devices

#### C/O <sup>2</sup> Cars:

Recommend using balsawood dragster kits from AC Supply.

https://www.acsupplyco.com/index.php?route=product/search&search= CO2%20dragster

Follow rules published in the dragster kit for length, width, height, and minimum weight.

#### **Goliath Class:**

No restrictions other than must fit on track. Dimensions must be as follows: Width shall not exceed 2 3/4 Inches, Length shall not exceed 7 Inches.

#### **Blacklight Cars:**

Blacklight cars must comply with the restrictions of the class they are racing in. I.E. Pinewood,  $C/O^2$ , Etc.