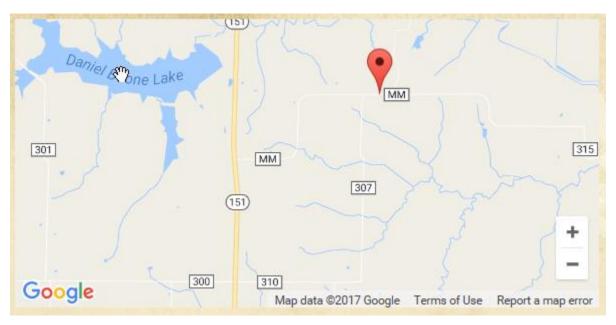

N. MO. JLTA – 2023 Page 3 of 11

June 12th - 15th, 2023 "Fully Armed Rangers" Preparing Warriors for Christ ARE YOU FULLY ARMED?

All camps will take place at **Camp Jo-Ota near Clarence**, **Missouri**. Please see map for directions. Are you **READY** for the adventure of your life? Listed below are the camps that are offered this year:

# Directions to Camp Jo-Ota

Take State Hwy. 151 north of Clarence to Route MM, turn east on MM and go 1.5 miles to Camp Jo-Ota sign. Turn north onto gravel road at sign and follow into camp.

PARENT PERMISSION FORM: