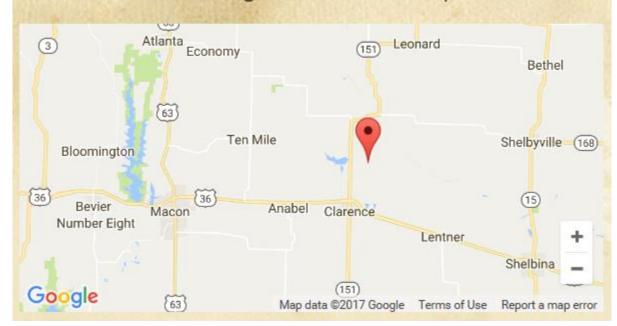

N. MO. JLTA – 2023 Page 3 of 11

June 12th - 15th, 2023 "Fully Armed Rangers" Preparing Warriors for Christ ARE YOU FULLY ARMED?

All camps will take place at **Camp Jo-Ota near Clarence**, **Missouri**. Please see map for directions. Are you **READY** for the adventure of your life? Listed below are the camps that are offered this year:

# Directions to Camp Jo-Ota

Take State Hwy. 151 north of Clarence to Route MM, turn east on MM and go 1.5 miles to Camp Jo-Ota sign. Turn north onto gravel road at sign and follow into camp.

PARENT PERMISSION FORM: