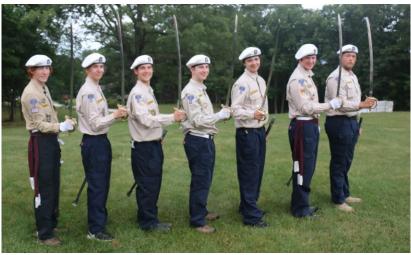

### CAN YOU SEE YOUSELF IN THIS PICTURE?

When you complete four <u>Junior Leadership Training Academy</u> camps you will be eligible to wear the white graduate beret, maroon sash, and saber. Upon completion of the Academy, you will be invited to return and participate in instructor training. The ball is in your court; are you **READY** for the adventure?

### Honor Guard and JLTA Instructor Training

If you have graduated with your saber, you are invited to serve on JLTA staff and receive special presentation skill training and how to serve as a Junior Leadership Training Academy Instructor.