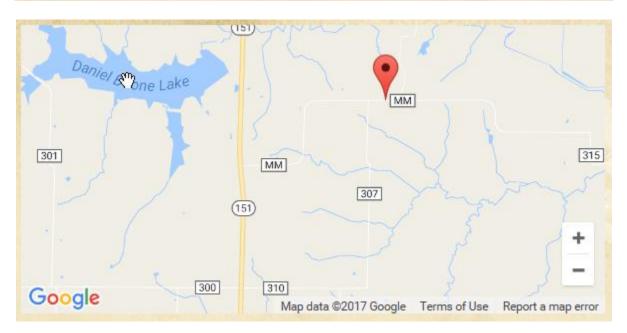

### **Directions to Camp Jo-Ota** Take State Hwy. 151 north of Clarence to Route MM, turn east on MM and go 1.5 miles to Camp Jo-Ota sign. Turn north onto gravel road at sign and follow into camp. Atlanta Economy 3 Leonard (151) Bethel (63) Ten Mile Shelbyville (168) Bloomington (36) 36 15 Bevier Anabel Macon Clarence Number Eight Lentner Shelbina (151) Google (63) Map data ©2017 Google Terms of Use Report a map error